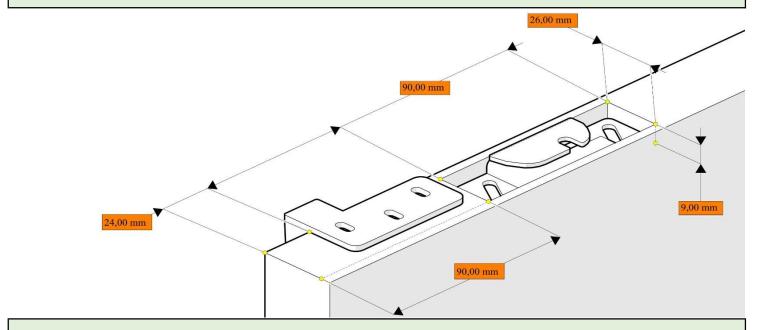

# Installation Instruction for Telescopic Cavity System



(for 2, 3 or 4 staking doors)

| System Specification:                   |                                       |
|-----------------------------------------|---------------------------------------|
| Number of doors = 2 > 4                 | Orientation = Single or Doublesided   |
| Maximum Door Width = 1200mm             | Minimum Door Width = 500mm            |
| <b>Door Thickness Range</b> = 35 > 42mm | <b>Maximum Weight per Leaf</b> = 80kg |





## Step 1 Assembel top track whith pocket



Step 2 Prepare door (top and botom recesse)



Step 3 Mounting Roller Brackets and stacking kit



**Step 4** Prepare J-shape guide



# Step 5 Install J-Shape Guide

## Step 6 Install all stackin kit







## **Step 8** Door overlap



## Step 9 Groove T-guide



### **Fixing points:**