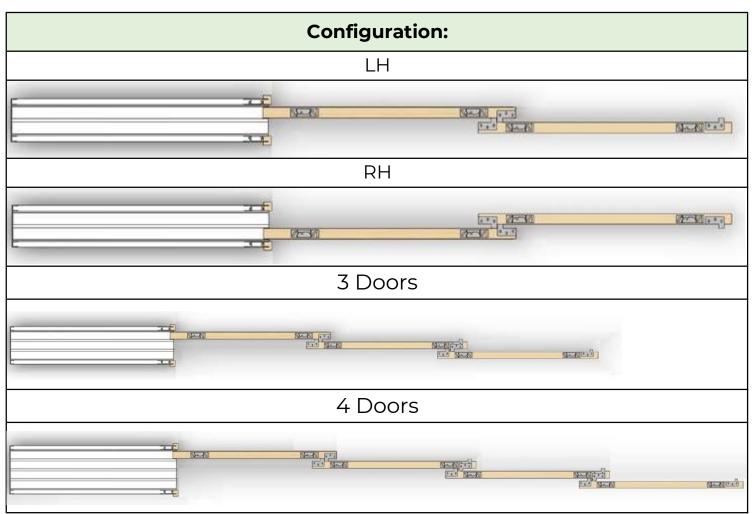

## Step 1 Assembel top track whith pocket

Step 2 Prepare door (top and botom recesse)

Step 3 Mounting Roller Brackets and stacking kit

**Step 4** Prepare J-shape guide