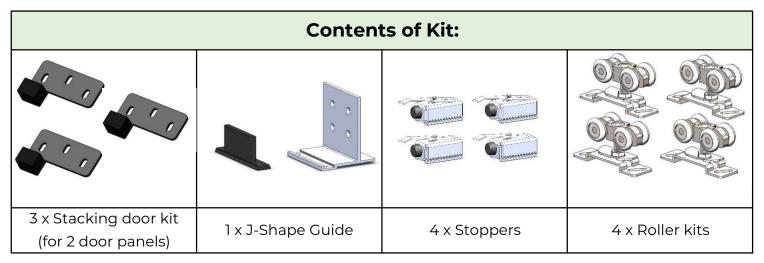

# Installation Instruction for Telescopic Cavity System

(for 2, 3 or 4 staking doors)

| System Specification:                   |                                       |
|-----------------------------------------|---------------------------------------|
| Number of doors = 2 > 4                 | Orientation = Single or Doublesided   |
| Maximum Door Width = 1200mm             | Minimum Door Width = 500mm            |
| <b>Door Thickness Range</b> = 35 > 42mm | <b>Maximum Weight per Leaf</b> = 80kg |