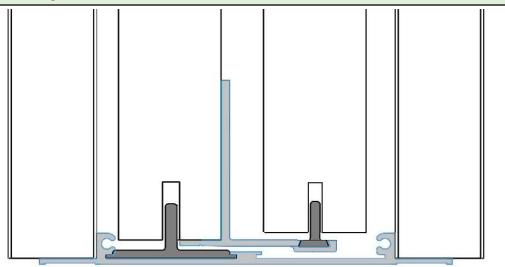

on for Telescopic Cavity System



(for 2, 3 or 4 staking doors)

| System Specification:                   |                                       |
|-----------------------------------------|---------------------------------------|
| Number of doors = 2 > 4                 | Orientation = Single or Doublesided   |
| Maximum Door Width = 1200mm             | Minimum Door Width = 500mm            |
| <b>Door Thickness Range</b> = 35 > 42mm | <b>Maximum Weight per Leaf</b> = 80kg |





## Step 1 Assembel top track whith pocket



Step 2 Prepare door (top and botom recesse)



Step 3 Mounting Roller Brackets and stacking kit



**Step 4** Prepare J-shape guide



# Step 5 Install J-Shape Guide

## Step 6 Install all stackin kit







## **Step 8** Door overlap



## Step 9 Groove T-guide



### **Fixing points:**