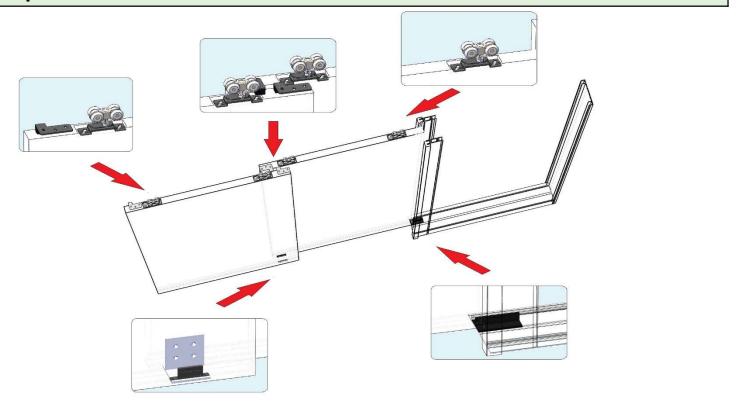

## Step 1 Assembel top track whith pocket

Step 2 Prepare door (top and botom recesse)

Step 3 Mounting Roller Brackets and stacking kit

**Step 4** Prepare J-shape guide

## Step 6 Install all stackin kit