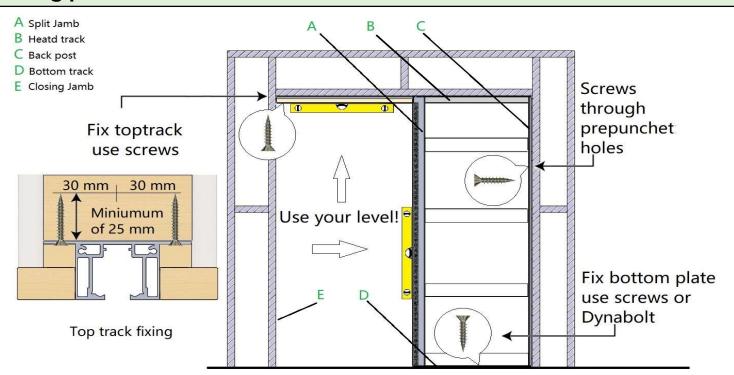

ystem



(for 2, 3 or 4 staking doors)

| System Specification:                   |                                       |
|-----------------------------------------|---------------------------------------|
| Number of doors = 2 > 4                 | Orientation = Single or Doublesided   |
| Maximum Door Width = 1200mm             | Minimum Door Width = 500mm            |
| <b>Door Thickness Range</b> = 35 > 42mm | <b>Maximum Weight per Leaf</b> = 80kg |





## Step 1 Assembel top track whith pocket



Step 2 Prepare door (top and botom recesse)



Step 3 Mounting Roller Brackets and stacking kit



**Step 4** Prepare J-shape guide



# Step 5 Install J-Shape Guide

## Step 6 Install all stackin kit







## **Step 8** Door overlap



## Step 9 Groove T-guide



### **Fixing points:**