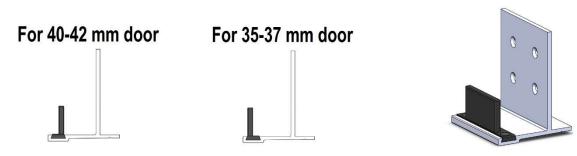

## Step 1 Assembel top track whith pocket

Step 2 Prepare door (top and botom recesse)

Step 3 Mounting Roller Brackets and stacking kit

**Step 4** Prepare J-shape guide