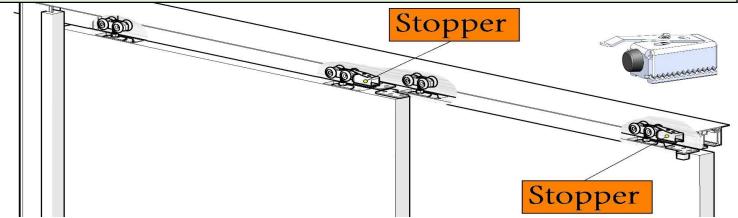

# Installation Instruction for Telescopic Cavity System



(for 2, 3 or 4 staking doors)

| System Specification:                   |                                       |
|-----------------------------------------|---------------------------------------|
| Number of doors = 2 > 4                 | Orientation = Single or Doublesided   |
| Maximum Door Width = 1200mm             | Minimum Door Width = 500mm            |
| <b>Door Thickness Range</b> = 35 > 42mm | <b>Maximum Weight per Leaf</b> = 80kg |





## Step 1 Assembel top track whith pocket



Step 2 Prepare door (top and botom recesse)



Step 3 Mounting Roller Brackets and stacking kit



**Step 4** Prepare J-shape guide



# Step 5 Install J-Shape Guide

## Step 6 Install all stackin kit







## **Step 8** Door overlap



## Step 9 Groove T-guide



### **Fixing points:**