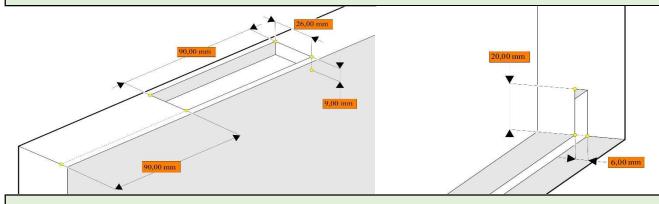

# Installation Instruction for Telescopic Cavity System



(for 2, 3 or 4 staking doors)

| System Specification:                   |                                       |
|-----------------------------------------|---------------------------------------|
| Number of doors = 2 > 4                 | Orientation = Single or Doublesided   |
| Maximum Door Width = 1200mm             | Minimum Door Width = 500mm            |
| <b>Door Thickness Range</b> = 35 > 42mm | <b>Maximum Weight per Leaf</b> = 80kg |





## Step 1 Assembel top track whith pocket



Step 2 Prepare door (top and botom recesse)



Step 3 Mounting Roller Brackets and stacking kit



**Step 4** Prepare J-shape guide



# Step 5 Install J-Shape Guide

## Step 6 Install all stackin kit







## **Step 8** Door overlap



## Step 9 Groove T-guide



### **Fixing points:**