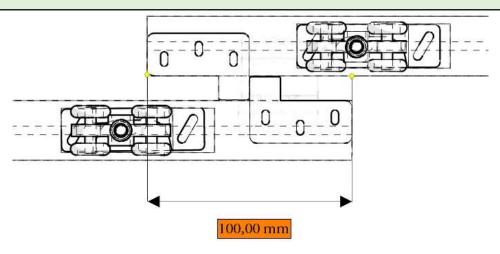

# Installation Instruction for Telescopic Cavity System



(for 2, 3 or 4 staking doors)

| System Specification:                   |                                       |
|-----------------------------------------|---------------------------------------|
| Number of doors = 2 > 4                 | Orientation = Single or Doublesided   |
| Maximum Door Width = 1200mm             | Minimum Door Width = 500mm            |
| <b>Door Thickness Range</b> = 35 > 42mm | <b>Maximum Weight per Leaf</b> = 80kg |





## Step 1 Assembel top track whith pocket



Step 2 Prepare door (top and botom recesse)



Step 3 Mounting Roller Brackets and stacking kit



**Step 4** Prepare J-shape guide



# Step 5 Install J-Shape Guide

## Step 6 Install all stackin kit







## **Step 8** Door overlap



## Step 9 Groove T-guide



### **Fixing points:**