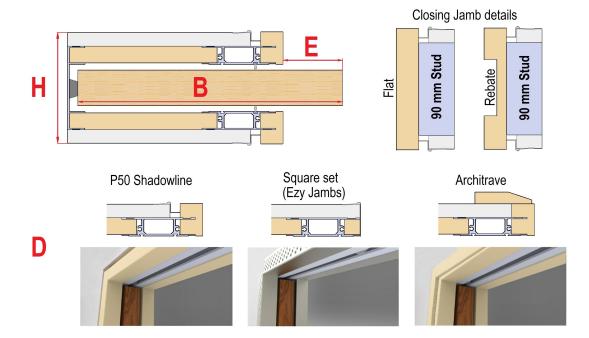

please fill out this form and return it to sales@premiumslidingdoors.com.au

| le   | Type of Cavity<br>Slider | Qty | Door Siz | zes, mm | Soft-close | Full<br>height |            | Door Type     | Door<br>protrude     | Finished Floor to underside | Closing Jamb | Wall thickness |
|------|--------------------------|-----|----------|---------|------------|----------------|------------|---------------|----------------------|-----------------------------|--------------|----------------|
|      |                          |     | H (A)    | W (B)   |            | (C) (D)        |            | (E)           | Ceiling/Bulkhead (F) |                             | (H)          |                |
| xamp | P125 Single              | 1   | 2040     | 820     | No         | No             | Architrave | 35 mm (Solid) | 100                  | 2060                        | Rebate       | 10/90/10       |
| ώ.   |                          |     |          |         |            |                |            |               |                      |                             |              |                |
|      |                          |     |          |         |            |                |            |               |                      |                             |              |                |
|      |                          |     |          |         |            |                |            |               |                      |                             |              |                |
|      |                          |     |          |         |            |                |            |               |                      |                             |              |                |
|      |                          |     |          |         |            |                |            |               |                      |                             |              |                |