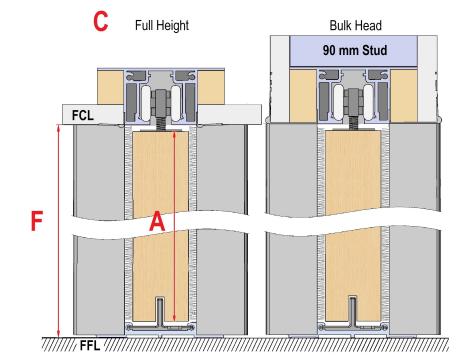

please fill out this form and return it to sales@premiumslidingdoors.com.au

| le   | Type of Cavity<br>Slider | Qty | Door Siz | zes, mm | Soft-close | Full<br>height |            | Door Type     | Door<br>protrude     | Finished Floor to underside | Closing Jamb | Wall thickness |
|------|--------------------------|-----|----------|---------|------------|----------------|------------|---------------|----------------------|-----------------------------|--------------|----------------|
|      |                          |     | H (A)    | W (B)   |            | (C) (D)        |            | (E)           | Ceiling/Bulkhead (F) |                             | (H)          |                |
| xamp | P125 Single              | 1   | 2040     | 820     | No         | No             | Architrave | 35 mm (Solid) | 100                  | 2060                        | Rebate       | 10/90/10       |
| ώ.   |                          |     |          |         |            |                |            |               |                      |                             |              |                |
|      |                          |     |          |         |            |                |            |               |                      |                             |              |                |
|      |                          |     |          |         |            |                |            |               |                      |                             |              |                |
|      |                          |     |          |         |            |                |            |               |                      |                             |              |                |
|      |                          |     |          |         |            |                |            |               |                      |                             |              |                |