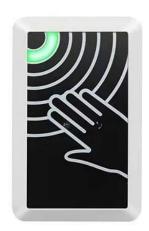

Standby: Red LED on, visitors approaching: Green LED on

Size:86x55x20 mm

Standby: Red LED on, visitors approaching: Green LED on

Size:86x86x20 mm