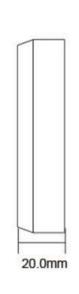

## K4-1

Surface Installation

Material: Plastic

Contact rating: 3A, AC 120V / DC 30V

Input voltage: DC 12V-24V

Output Contact:NO/NC/COM

Working temperature(approx.): 0 to 50 ℃

Response range: Within 10cm LED indication:

Standby: Red LED on, visitors approaching: Green LED on

Size:86x86x20 mm