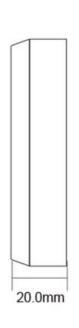

Standby: Red LED on, visitors approaching: Green LED on

Size:86x55x20 mm

Standby: Red LED on, visitors approaching: Green LED on

Size:86x86x20 mm