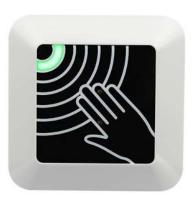

## Premium Contactless No touch Infrared Exit Button IR door Release 86x55







## K3-1

Surface Installation

Material: Plastic

Contact rating: 3A, AC 120V / DC 30V

Input voltage: DC 12V-24V

Output Contact:NO/NC/COM

Working temperature(approx.): 0 to 50  $^{\circ}\!\text{C}$ 

Response range: Within 10cm LED indication:

Standby: Red LED on, visitors approaching: Green LED on

Size:86x55x20 mm







## Premium Contactless No touch Infrared Exit Button IR door Release 86x86







## K4-1

Surface Installation

Material: Plastic

Contact rating: 3A, AC 120V / DC 30V

Input voltage: DC 12V-24V

Output Contact:NO/NC/COM

Working temperature(approx.): 0 to 50 ℃

Response range: Within 10cm LED indication:

Standby: Red LED on, visitors approaching: Green LED on

Size:86x86x20 mm