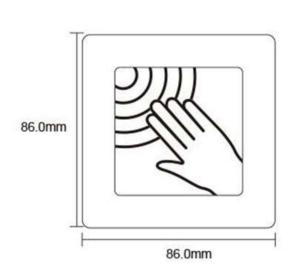

## Premium Contactless No touch Infrared Exit Button IR door Release 86x86

## K4-1

Surface Installation

Material: Plastic

Contact rating: 3A, AC 120V / DC 30V

Input voltage: DC 12V-24V

Output Contact:NO/NC/COM

Working temperature(approx.): 0 to 50 ℃

Response range: Within 10cm LED indication:

Standby: Red LED on, visitors approaching: Green LED on

Size:86x86x20 mm