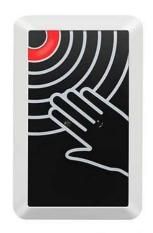

## K3-1

Surface Installation

Material: Plastic

Contact rating: 3A, AC 120V / DC 30V

Input voltage: DC 12V-24V

Output Contact:NO/NC/COM

Working temperature(approx.): 0 to 50  $^{\circ}\!\text{C}$ 

Response range: Within 10cm LED indication:

Standby: Red LED on, visitors approaching: Green LED on

Size:86x55x20 mm