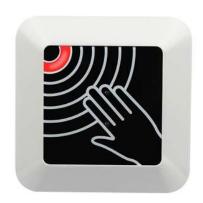

## Premium Contactless No touch Infrared Exit Button IR door Release 86x55







## K3-1

Surface Installation

Material: Plastic

Contact rating: 3A, AC 120V / DC 30V

Input voltage: DC 12V-24V

Output Contact:NO/NC/COM

Working temperature(approx.): 0 to 50  $^{\circ}\!\text{C}$ 

Response range: Within 10cm LED indication:

Standby: Red LED on, visitors approaching: Green LED on

Size:86x55x20 mm







## Premium Contactless No touch Infrared Exit Button IR door Release 86x86







## K4-1

Surface Installation

Material: Plastic

Contact rating: 3A, AC 120V / DC 30V

Input voltage: DC 12V-24V

Output Contact:NO/NC/COM

Working temperature(approx.): 0 to 50 ℃

Response range: Within 10cm LED indication:

Standby: Red LED on, visitors approaching: Green LED on

Size:86x86x20 mm