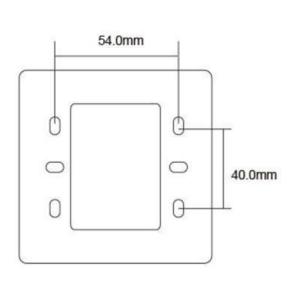

## K4-1

Surface Installation

Material: Plastic

Contact rating: 3A, AC 120V / DC 30V

Input voltage: DC 12V-24V

Output Contact:NO/NC/COM

Working temperature(approx.): 0 to 50 ℃

Response range: Within 10cm LED indication:

Standby: Red LED on, visitors approaching: Green LED on

Size:86x86x20 mm