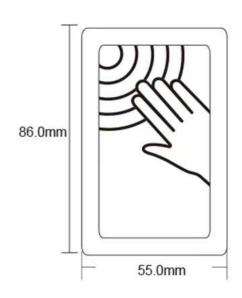

Standby: Red LED on, visitors approaching: Green LED on

Size:86x55x20 mm

Standby: Red LED on, visitors approaching: Green LED on

Size:86x86x20 mm