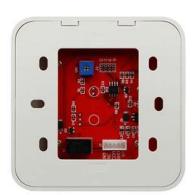

## Premium Contactless No touch Infrared Exit Button IR door Release 86x86

## K4-1

Surface Installation

Material: Plastic

Contact rating: 3A, AC 120V / DC 30V

Input voltage: DC 12V-24V

Output Contact:NO/NC/COM

Working temperature(approx.): 0 to 50 ℃

Response range: Within 10cm LED indication:

Standby: Red LED on, visitors approaching: Green LED on

Size:86x86x20 mm