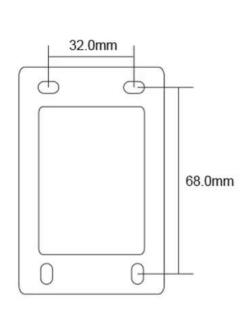

## K4-1

Surface Installation

Material: Plastic

Contact rating: 3A, AC 120V / DC 30V

Input voltage: DC 12V-24V

Output Contact:NO/NC/COM

Working temperature(approx.): 0 to 50 ℃

Response range: Within 10cm LED indication:

Standby: Red LED on, visitors approaching: Green LED on

Size:86x86x20 mm